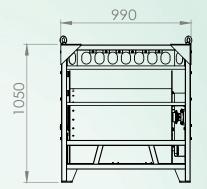

## **Specification**

\* All product descriptions and specifications are subject to be changed without notice.

| Input Power                 | AC 220 Single Phase @5A                      |
|-----------------------------|----------------------------------------------|
| Weight                      | 300 ±10kg                                    |
| Diemension                  | 1050(L)X990(W)×1050(H) ±10cm                 |
| Material                    | Stainless steel                              |
| Drum capability             | 500 M x 17 mm                                |
| Operating max speed (m/min) | Adjustable Speed Control                     |
| Motor                       | DB1/2HP (0.4KW) - 4P - 28# with Reducer 1/30 |
| VFD                         | DELTA VFD-M 0.75kW                           |
| Connector                   | SCBH5M                                       |
|                             |                                              |