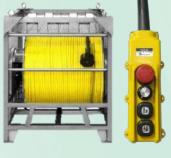

## Cable Reel DWCR-2250 (500M)











↑ Tether is not included.

## **Features**

## **Specification**

\* All product descriptions and specifications are subject to be changed without notice.

| Input Power                 | AC 220 Single Phase @5A                      |
|-----------------------------|----------------------------------------------|
| Weight                      | 300 ±10kg                                    |
| Diemension                  | 1050(L)X990(W)×1050(H) ±10cm                 |
| Material                    | Stainless steel                              |
| Drum capability             | 500 M x 17 mm                                |
| Operating max speed (m/min) | Adjustable Speed Control                     |
| Motor                       | DB1/2HP (0.4KW) - 4P - 28# with Reducer 1/30 |
| VFD