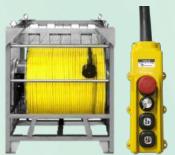

## Cable Reel DWCR-2250 (500M)











↑ Tether is not included.

## **Features**

## **Specification**

\* All product descriptions and specifications are subject to be changed without notice.

| Input Power                 | AC 220 Single Phase @5A                      |
|-----------------------------|----------------------------------------------|
| Weight                      | 300 ±10kg                                    |
| Diemension                  | 1050(L)X990(W)×1050(H) ±10cm                 |
| Material                    | Stainless steel                              |
| Drum capability             | 500 M x 17 mm                                |
| Operating max speed (m/min) | Adjustable Speed Control                     |
| Motor                       | DB1/2HP (0.4KW) - 4P - 28# with Reducer 1/30 |
| VF