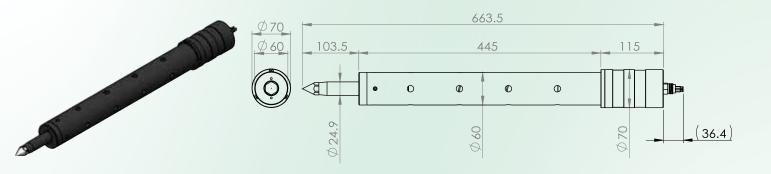

| MECHANICAL        |                  |  |
|-------------------|------------------|--|
| Dimension         | Ø70*663.5mm      |  |
| Weight in air     | 3.2 kg           |  |
| Weight in water   | 1.7 kg           |  |
| Standard Housing  | 6061-T6 Aluminum |  |
| ELECTRICAL        |                  |  |
| Operation Voltage | 24VDC            |  |
| Control           | RS232            |  |
| Watt              | 5W               |  |
| Connector         | MCBH06MBR        |  |
| PERFORMANCE       |                  |  |
| Measuring stroke  | 10cm             |  |
| Accuracy          | ±0.05mm          |  |