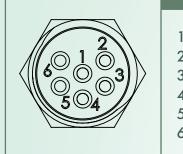

## **Features**

- 𝔅 Lightweight design
- 𝔅 Control via RS-232
- 𝖾 Measurement accuracy ±0.05mm
- 𝕺 6061-T6 Aluminum

| Pin Assignment |
|----------------|
| 1.0115         |
| 1.GND          |
| 2.PE           |
| 3.24V          |
| 4.TX RS232     |
| 5.RX RS232     |
| 6 GND RS232    |