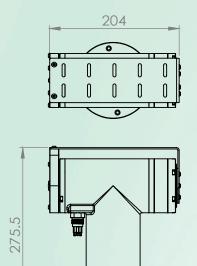

| Specification    |                                                                             |
|------------------|-----------------------------------------------------------------------------|
| Torque           | 50Nm (max.)                                                                 |
| Precision        | 0.1°                                                                        |
| Speed            | 14 RPM (max.)                                                               |
| Payload          | 37.2kg (calculated with Center of Gravity at 5.4" from center of tilt axis) |
| Rated voltage    | 48 VDC +/-10%                                                               |
| Rating Current   | 5A                                                                          |
| Rated wattage    | 240W                                                                        |
| Communication    | RS485/RS232                                                                 |
| Dimension        | Ø 85mm * 204mm * 275.5mm                                                    |
| Depth Rating     | 1,000M / 3000M(Optional)                                                    |
| Testing Depth    | 100 bar / 300bar(Optional)                                                  |
| Operation Temp.  | -10°C ~ 50°C                                                                |
| Housing material | Hard Anodized 6061-T6 Aluminum<br>SUS316 Stainless (Optional)               |
| Connector        | МСВН08М                                                                     |