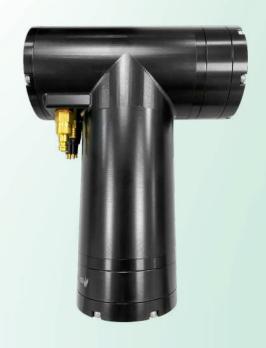

## Pan Tilt Zoom (PTZ)

**DWPT-4850C** 

## **Features**

- The optimal platform for rotating subsea equipment, such as cameras, lightings, etc
- High torque (Max. 50Nm)
- Deth rating 1,000 and 3,000m
- Robust anodized 6061-T6 Aluminum or SUS316 Stainless
- **⊘** One-year warranty