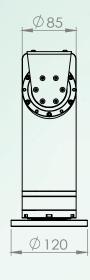

| Specification    |                                                                             |
|------------------|-----------------------------------------------------------------------------|
| Torque           | 50Nm (max.)                                                                 |
| Precision        | 0.1°                                                                        |
| Speed            | 14 RPM (max.)                                                               |
| Payload          | 37.2kg (calculated with Center of Gravity at 5.4" from center of tilt axis) |
| Rated voltage    | 48 VDC +/-10%                                                               |
| Rating Current   | 5A                                                                          |
| Rated wattage    | 240W                                                                        |
| Communication    | RS485/RS232                                                                 |
| Dimension        | Ø 85mm * 204mm * 275.5mm                                                    |
| Depth Rating     | 1,000M / 3000M(Optional)                                                    |
| Testing Depth    | 100 bar / 300bar(Optional)                                                  |
| Operation Temp.  | -10°C ~ 50°C                                                                |
| Housing material | Hard Anodized 6061-T6 Aluminum<br>SUS316 Stainless (Optional)               |
| Connector        | МСВН08М                                                                     |