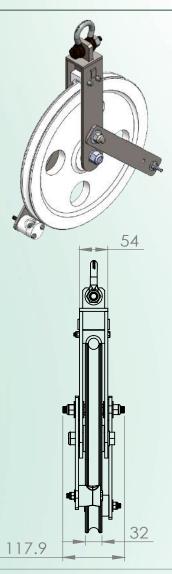

| Model      | DWSW-2005                 |
|------------|---------------------------|
| Rope       | less than Ø20mm           |
| Dimension  | Ø360 * 520(H) * 118(W) mm |
| Load Limit | 500kg                     |
| Material   | Low-carbon steel & PP     |