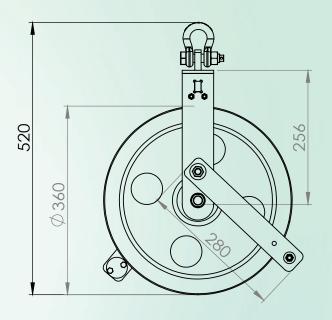

| Model      | DWSW-2005                 |
|------------|---------------------------|
| Rope       | less than Ø20mm           |
| Dimension  | Ø360 * 520(H) * 118(W) mm |
| Load Limit | 500kg                     |
| Material   | Low-carbon steel & PP     |