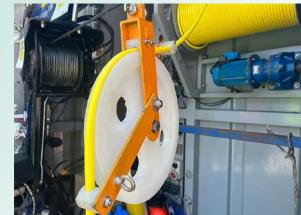

## Sheave wheel DWSW-2005

## Features

DWTEK Sheave wheel is designed to hold a tether, preventing it from falling vertically to the floor and causing tears and wear due to friction.

The grooved surface of the sheave helps to guide the tether, allowing for smooth and efficient movement.

| Model      | DWSW-2005                 |
|------------|---------------------------|
| Rope       | less than Ø20mm           |
| Dimension  | Ø360 * 520(H) * 118(W) mm |
| Load Limit | 500kg                     |
| Material   | Low-carbon steel & PP     |