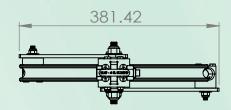

| Model      | DWSW-2005                 |
|------------|---------------------------|
| Rope       | less than Ø20mm           |
| Dimension  | Ø360 * 520(H) * 118(W) mm |
| Load Limit | 500kg                     |
| Material   | Low-carbon steel & PP     |