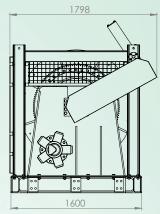

**Specification** \*\*All product descriptions and specifications are subject to be changed without notice.

| Model                              | DWRW-1050 (5 ton)              |
|------------------------------------|--------------------------------|
| MECHANICAL                         |                                |
| Dimensions                         | 1660(W) x 1600(L) x 2100(H) mm |
| Mounting Pattern                   | 1920(W) x 1860(L) x 2100(H) mm |
| Tare Weight                        | 2100kg                         |
| Rated Line Pull                    | 5000kg                         |
| Gearing                            | 7.6:1                          |
| Recommended Operating Speed        | Below 9 Rpm                    |
| Speed at 1st layer                 | 28 m/min                       |
| Main Structure material            | Low-carbon steel               |
| HYDRAULIC OPERATING CONDITIONS     |                                |
| Motor Con. Pressure                | 200bar                         |
| Max Pressure                       | 260bar                         |
| Recommended Speed-Volume Flow Rate | 85 l/min                       |
| MAX. CONT. Volume Flow Rate        | 311 l/min                      |