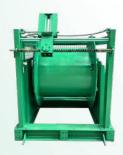

## 5 ton Winch DWRW-1050

- The color of winch can be customized
- Tether or umbilical is not included

## **Features**

- 5-ton rated line pull
- Standard design performs high flexibility for upgrade and maintenance
- Easy integration with A-frame system
- Protection frame and grating design
- Slip rings upon request