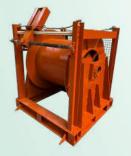

## 5 ton Winch DWRW-1050

- The color of winch can be customized
- Tether or umbilical is not included

## **Features**

- 5-ton rated line pull
- Standard design performs high flexibility for upgrade and maintenance
- Easy integration with A-frame system
- Protection frame and grating design
- Slip rings upon request