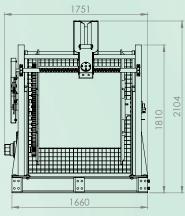

**Specification** \*\*All product descriptions and specifications are subject to be changed without notice.

| Model                              | DWRW-1050 (5 ton)              |
|------------------------------------|--------------------------------|
| MECHANICAL                         |                                |
| Dimensions                         | 1660(W) x 1600(L) x 2100(H) mm |
| Mounting Pattern                   | 1920(W) x 1860(L) x 2100(H) mm |
| Tare Weight                        | 2100kg                         |
| Rated Line Pull                    | 5000kg                         |
| Gearing                            | 7.6:1                          |
| Recommended Operating Speed        | Below 9 Rpm                    |
| Speed at 1st layer                 | 28 m/min                       |
| Main Structure material            | Low-carbon steel               |
| HYDRAULIC OPERATING CONDITIONS     |                                |
| Motor Con. Pressure                | 200bar                         |
| Max Pressure                       | 260bar                         |
| Recommended Speed-Volume Flow Rate | 85 l/min                       |
| MAX. CONT. Volume Flow Rate        | 311 l/min                      |